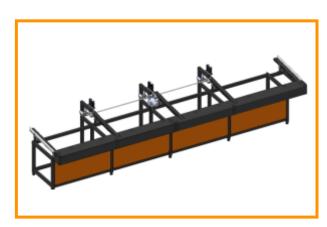

# **Description**

This machine executes all the operations for stepladder steps production. Adjustable for producing different sizes steps with optimization for reducing profile waste. Drilling and cutting independent tools. Combines the advantages of reduced cycle time with high quality production in an automatic equipment.

### **Characteristics**

- Integrated solution for cutting steps
- Drilling by punction for rivet insertion
- Automatic feeding
- Automatic advance
- Steps storage assisted by container

#### **Technical data**

Profile section: According to client's drawing

• Profile length: Up to 6000 mm

Cycle time: 6 to 8s by step according to profile

• Power: 12 kW

Tension: 3 phase, 220V / 400 V, 60Hz / 50Hz