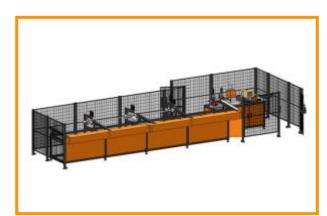

# **Description**

This machine executes all the operations for stepladder steps production. Adjustable for producing different sizes steps with optimization for reducing profile waste. Drilling and cutting independent tools. Combines the advantages of reduced cycle time with high quality production in an automatic equipment.

### **Characteristics**

- Integrated solution for cutting steps
- Drilling by punction for rivet insertion
- Automatic feeding
- Automatic advance
- Steps storage assisted by container

#### **Technical data**

Profile section: According to client's drawing

• Profile length: Up to 6000 mm

Cycle time: 6 to 8s by step according to profile

• Power: 12 kW

Tension: 3 phase, 220V / 400 V, 60Hz / 50Hz