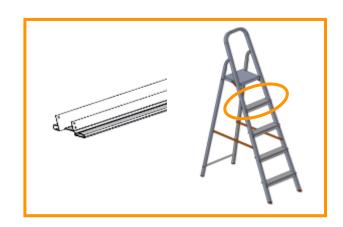

# **Description**

This machine executes all the operations for stepladder steps production. Adjustable for producing different sizes steps with optimization for reducing profile waste. Drilling and cutting independent tools. Combines the advantages of reduced cycle time with high quality production in an automatic equipment.

### **Characteristics**

- Integrated solution for cutting steps
- Drilling by punction for rivet insertion
- Automatic feeding
- Automatic advance
- Steps storage assisted by container