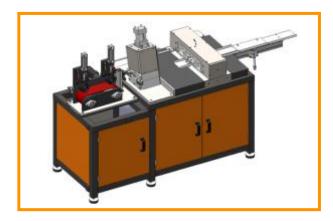

# **Description**

This machine executes all the operations for stepladder steps production. Adjustable for producing different sizes steps with optimization for reducing profile waste. Drilling and cutting independent tools. Combines the advantages of reduced cycle time with high quality production in an automatic equipment.

### **Characteristics**

- Integrated solution for cutting steps
- Drilling by punction for rivet insertion
- Automatic feeding
- Automatic advance
- Steps storage assisted by container

#### **Technical data**

Profile section: According to client's drawing

• Profile length: Up to 6000 mm

Cycle time: 6 to 8s by step according to profile

• Power: 12 kW

Tension: 3 phase, 220V / 400 V, 60Hz / 50Hz